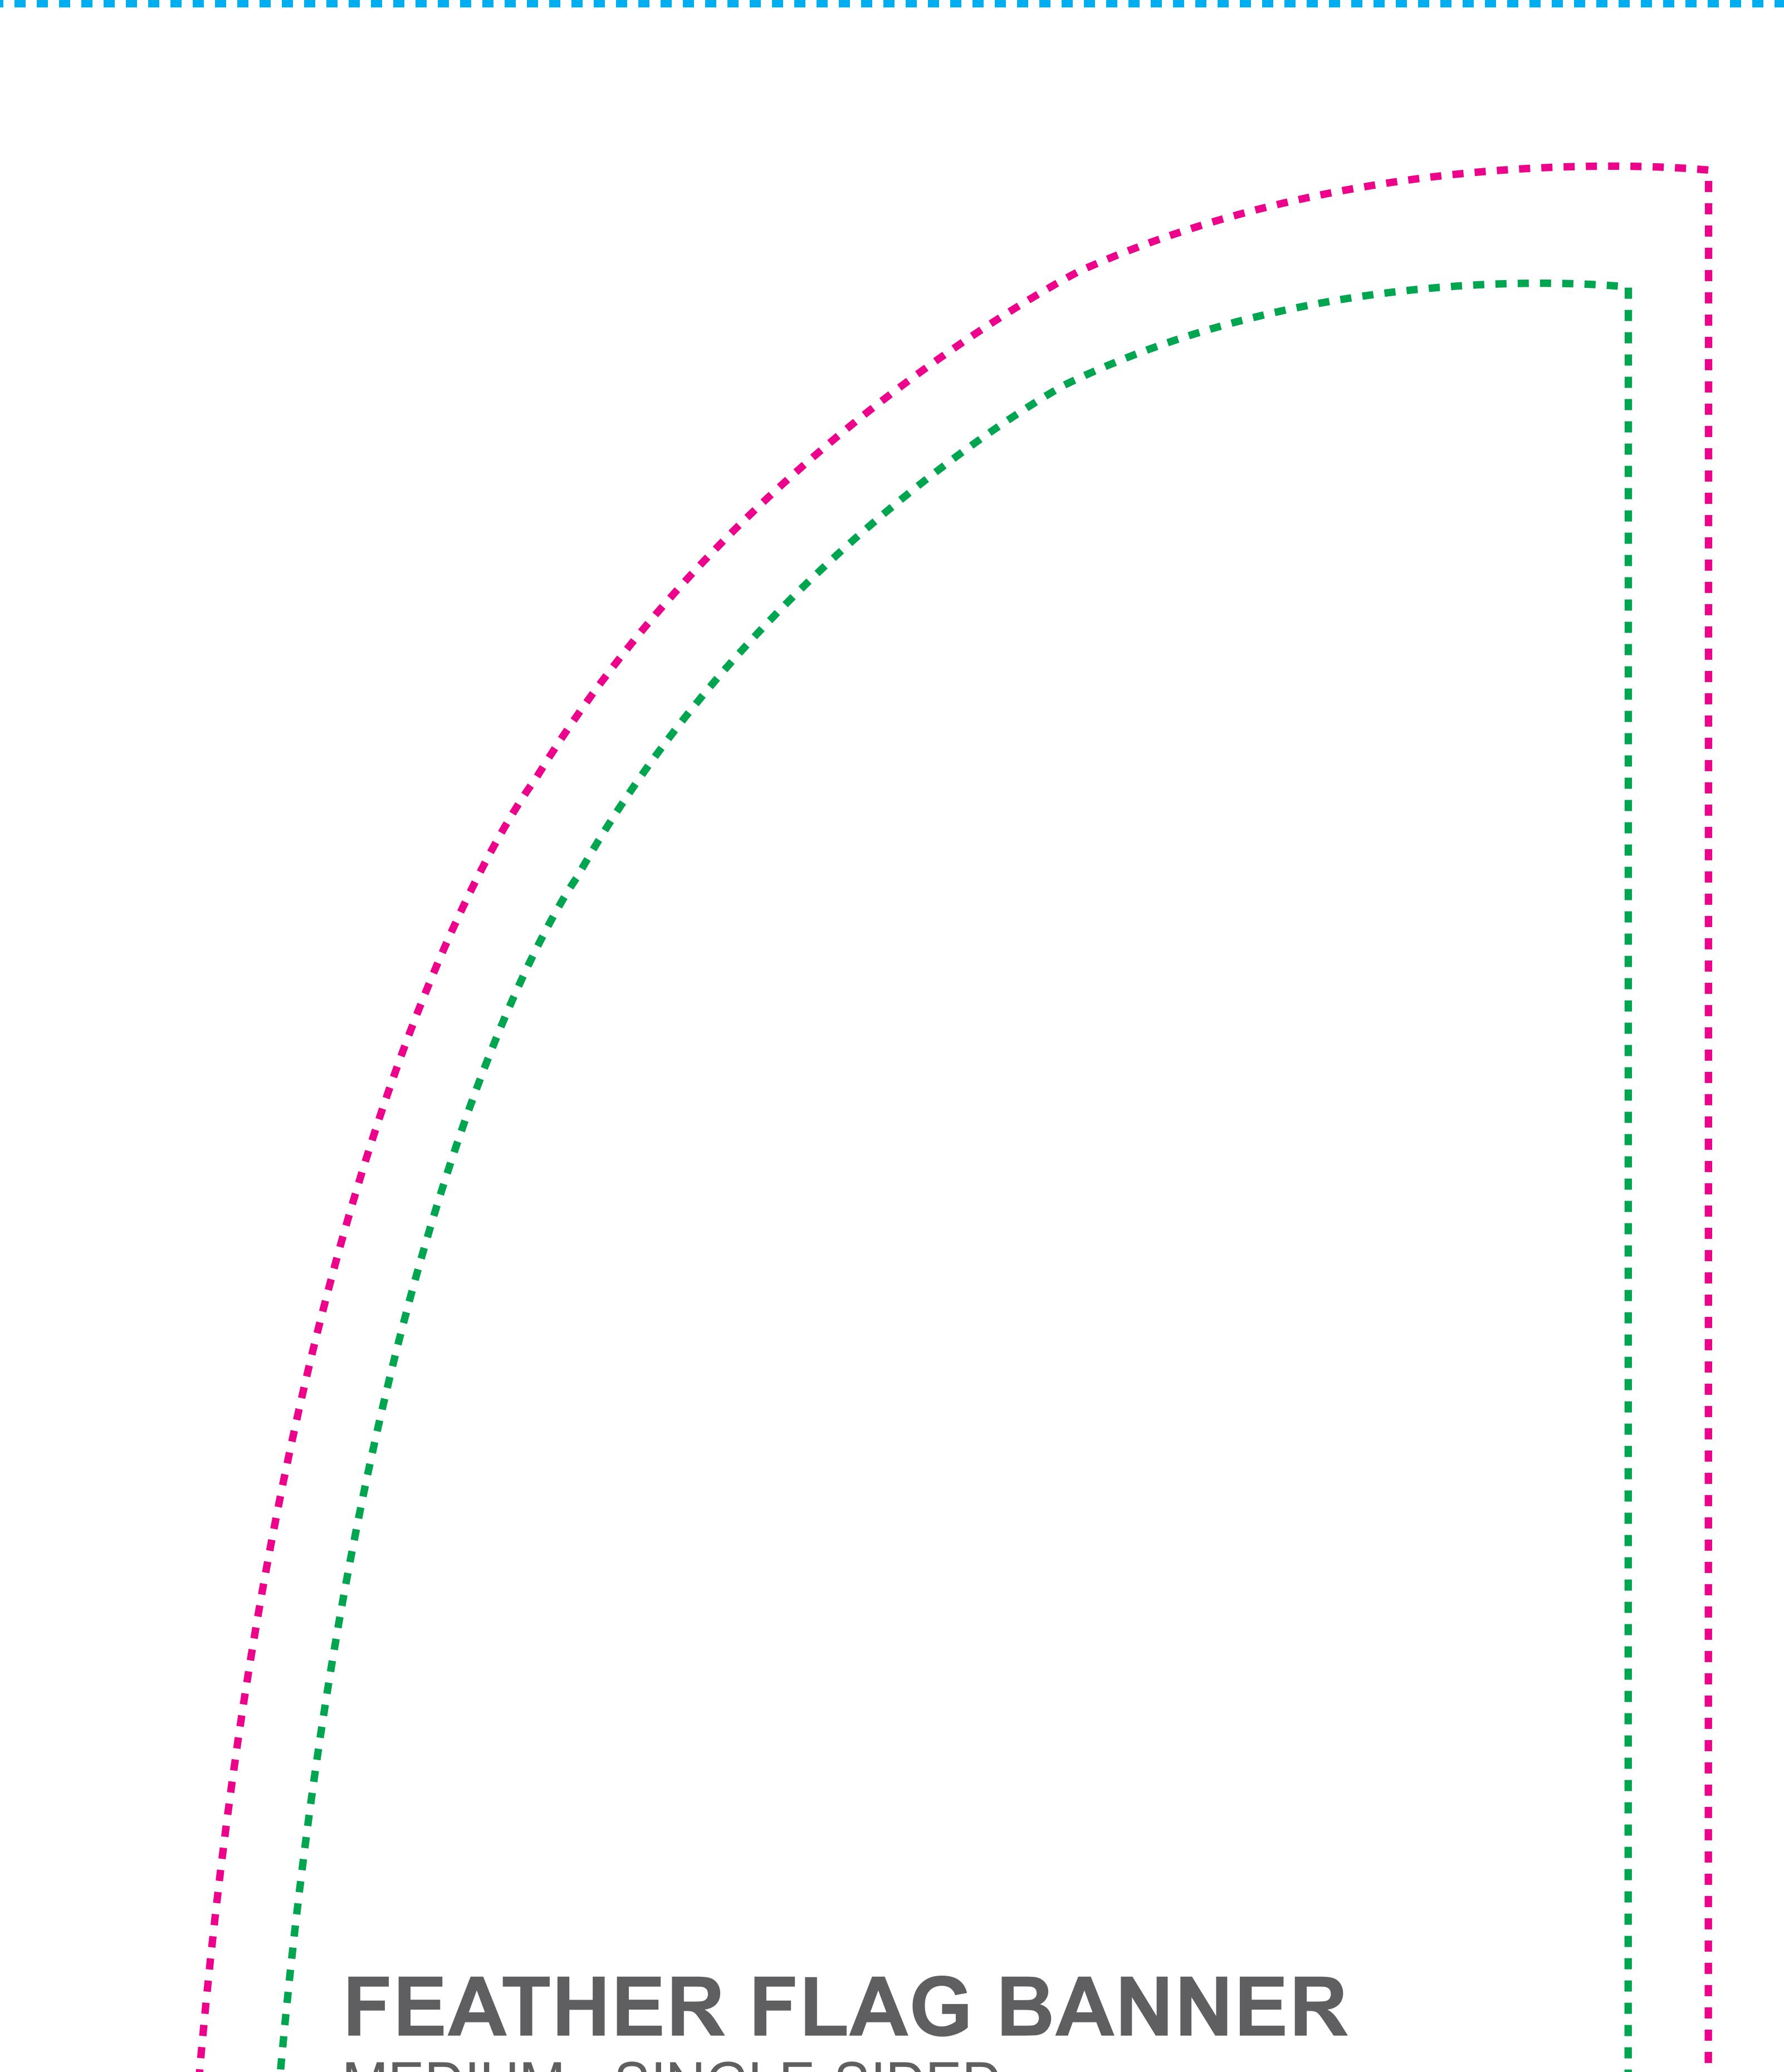

## MEDIUM - SINGLE-SIDED

Graphic Size with Bleed / Layout Size (Background should extend at least to here) 35" x 155"

Trim Size (All important info goes inside this line) ≈ 29" x 149.25"

Important artwork elements (logos, text, foreground images, etc.) should be within the inner green dashed line.

## FEATHER FLAG BANNER MEDIUM - SINGLE-SIDED / ≈ 29" x 149.25"